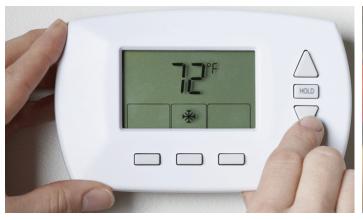

- Shut windows tightly
- If you have control, turn down thermostats to 60°
- Shut curtains/ lower your blinds for extra insulation
- Shut off power strips
- Unplug all appliances not plugged into power strips (i.e. Microwaves, Coffee Machines, Printers and Chargers)
- Tightly turn off faucets, and report any leaks
- Labs: Shut your fume hood sash
- Water any plants
- Turn off the lights
- Have a safe and happy holiday!