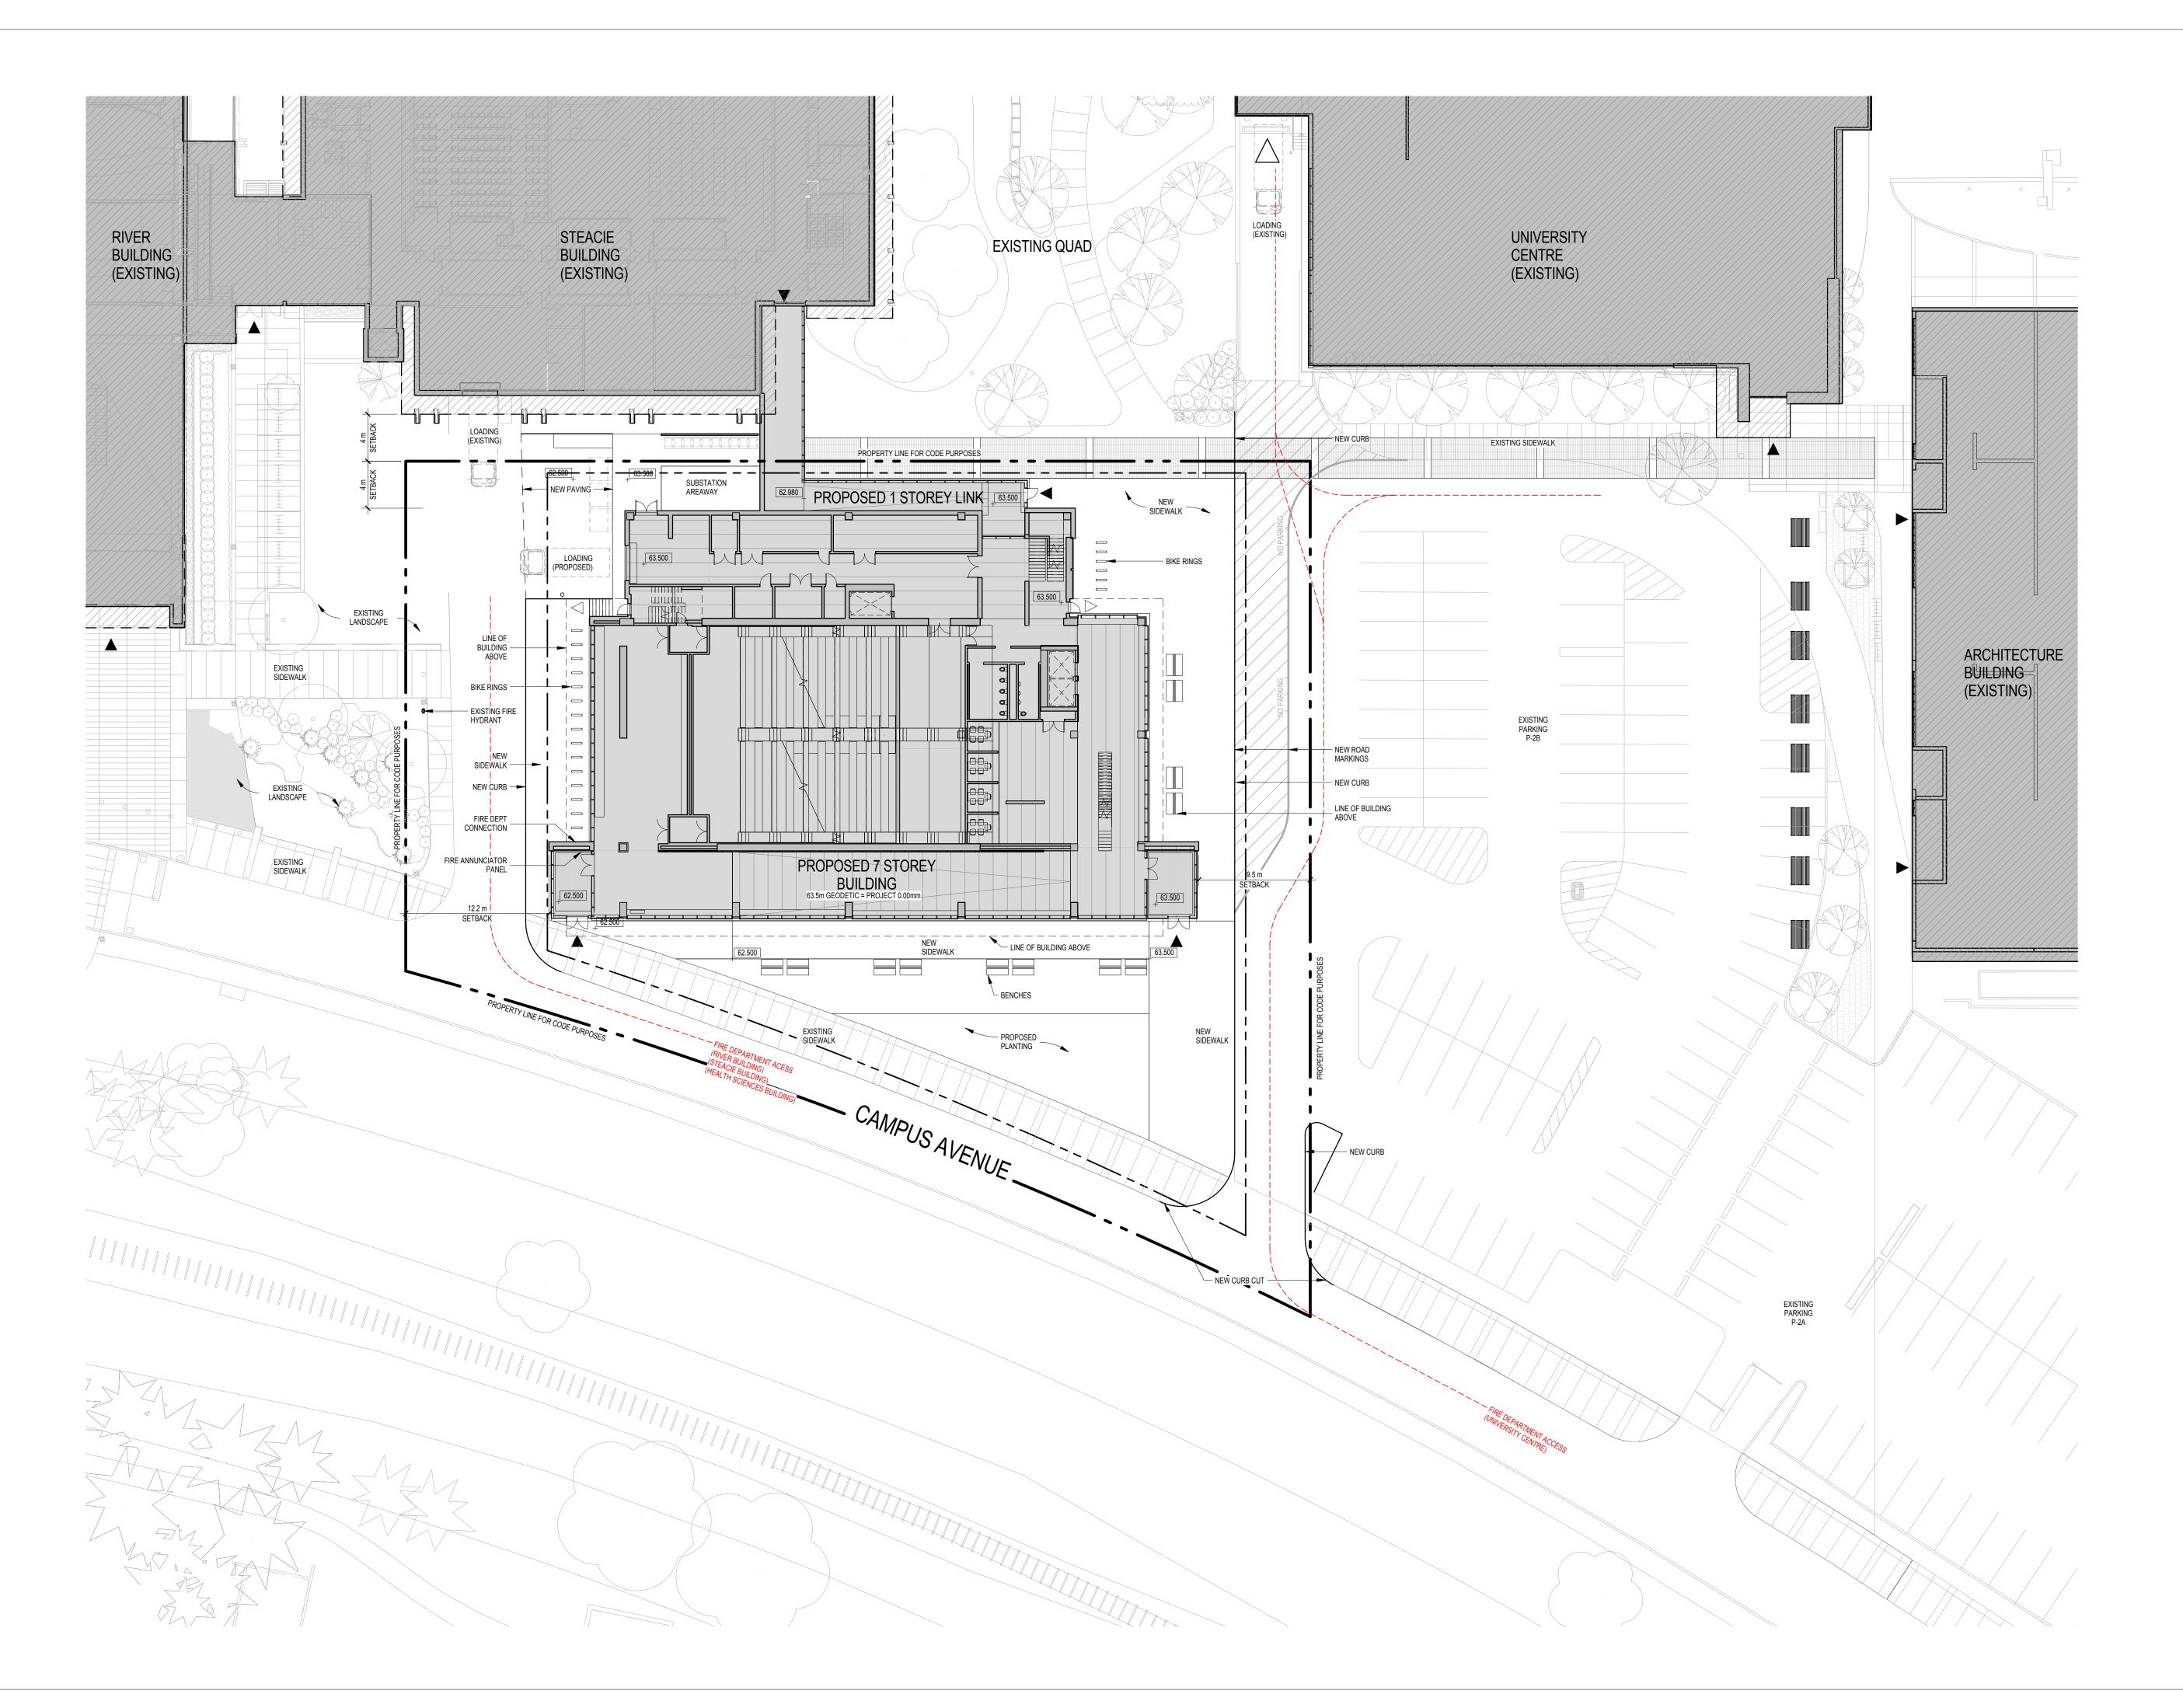

 #
 date:
 revision
MSA revision: by: revisions All drawing and specifications are the property of the architect. The contractor shall verify all dimensions and information on site and report any discrepancy to architect before proceeding. NEW HEALTH SCIENCES BUILDING CARLETON UNIVERISTY 1125 COLONEL BY DRIVE, OTTAWA ON K1S 5B6 CANADA GROUND FLOOR SITE PLAN As indicated scale: KH drawn by: reviewed by: DL job number: 14037 plot date: 15.04.30 drawing number: A1.01