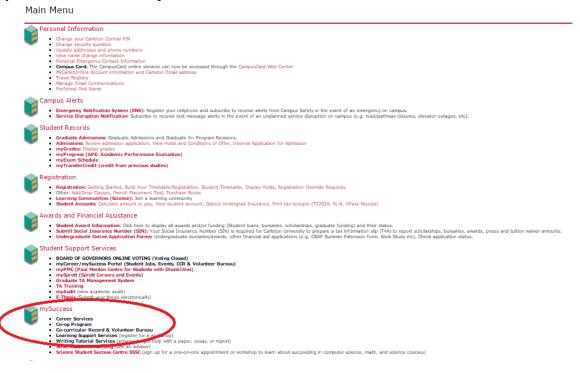

## The Student Co-Curricular Record Manual Logging on to the CCR

Step 1: Log on to Carleton Central https://central.carleton.ca/

Step 2: Scroll down to mySuccess located on the Main Menu.

## Step 3: Click on Co-Curricular Record & Volunteer Bureau.