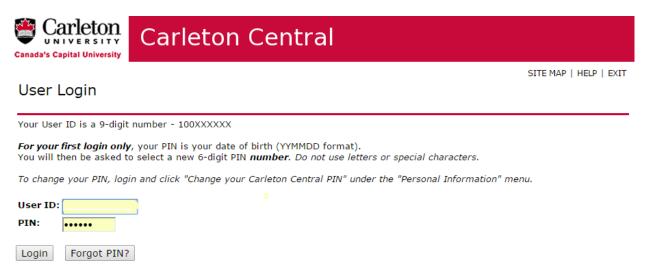

## The Student Co-Curricular Record Manual Logging on to the CCR

Step 1: Log on to Carleton Central https://central.carleton.ca/

Step 2: Scroll down to mySuccess located on the Main Menu.