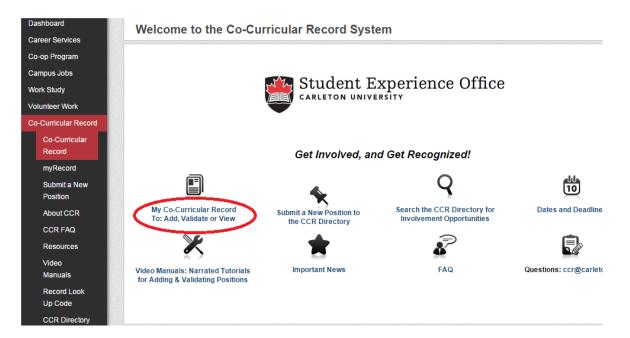

Step 5: Once on the mySuccess site, click on the Co-Curricular Record tab.

|  | my Succe                                            | ss           |                                                                       |           |                      |           |           |              |            |              | ) 🗒               | Carleton |
|--|-----------------------------------------------------|--------------|-----------------------------------------------------------------------|-----------|----------------------|-----------|-----------|--------------|------------|--------------|-------------------|----------|
|  | SCREEN OPTIONS: Hide Menu                           | YOU ARE HERE | E: MyAccount /                                                        | Dashboard | 1                    |           |           |              |            |              |                   |          |
|  | Dashboard<br>Workshops / Events                     | Welcon       | ne                                                                    |           |                      |           |           |              |            |              |                   |          |
|  | Career Services<br>Co-op Program                    |              | Upload a Document Bearth Postings Register for an Event Submit A Form |           |                      |           |           |              |            |              |                   |          |
|  | Co-Curricular Record<br>Writing Tuxonar averables   | Dashboard    | My Calendar<br>My Account                                             | Co-op     | Co-Curricular Record | Documents | Posting / | Applications | Interviews | Appointments | Event Registratio |          |
|  | Campus Jobs<br>Volunteer Jobs<br>Job Shadow Program |              | We've changed our name!                                               |           |                      |           |           | Feature      | d Jobs     |              |                   |          |
|  | Logout                                              |              |                                                                       |           |                      |           |           |              |            |              |                   |          |

Step 6: To submit an involvement opportunity to your CCR, click on *My Co-Curricalar Record: To Add, Validate, or View.* 

Step 7: Click on the Add a Position to My Record button.

| Dashboard<br>Career Services                                                       | My Student Record:                   |               |                                                                                                                                                                                                                                                                                                                                                         |                                                                                           |             |                  |      |  |  |
|------------------------------------------------------------------------------------|--------------------------------------|---------------|---------------------------------------------------------------------------------------------------------------------------------------------------------------------------------------------------------------------------------------------------------------------------------------------------------------------------------------------------------|-------------------------------------------------------------------------------------------|-------------|------------------|------|--|--|
| Co-op Program<br>Campus Jobs<br>Work Study                                         |                                      |               | Add a position to My Record                                                                                                                                                                                                                                                                                                                             | Proit My Co-Curricular Reco                                                               | rd          |                  |      |  |  |
| Volunteer Work<br>Co-Curricular Record                                             | RECORD OVERV                         | IEW: Approved | : 3 Declined : 1 Pending : 0                                                                                                                                                                                                                                                                                                                            | Date Created: Apr 04, 2014                                                                | Last Update | ed: Oct 03, 2014 |      |  |  |
| Co-Curricular                                                                      | Category: Community Service Learning |               |                                                                                                                                                                                                                                                                                                                                                         |                                                                                           |             |                  |      |  |  |
| Record                                                                             | Show on Record                       | Time Period   | Activity -Position                                                                                                                                                                                                                                                                                                                                      | My Learning Outcome(s)                                                                    | Status      | Program Status   |      |  |  |
| myRecord<br>Submit a New<br>Position<br>About CCR<br>CCR FAQ<br>Resources<br>Video | 0                                    | 2014-2015     | Carleton Serves - Participant<br>The Student Experience Office<br>provides students with transitional<br>support and engaging programming<br>that complements the academic<br>experience through: leadership<br>development, service-learning<br>initiatives, orientation programming<br>and peer to peer learning.<br>Participants are responsible for | Appreciates Diversity<br>Collaboration<br>Leadership Development<br>Social Responsibility | Approved    | N/A              | View |  |  |