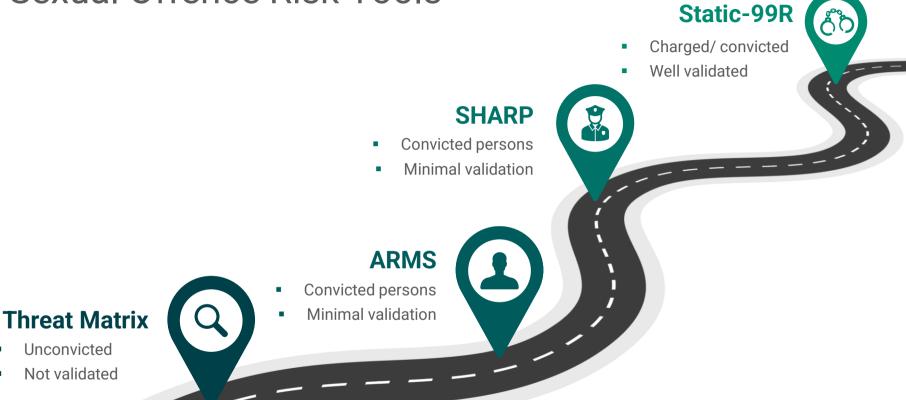

A Literature Review of Sexual Offence Risk Assessment Tools Developed for Police Practice

By Heather Burke, MA, PhD Candidate Department of Psychology

Date: 2023-06-23



## Sexual Offence Risk Tools



## Research in Progress

**Interrater Reliability** 01 Consistency across different rater scores on the same case. Evaluate the field usage **Predictive Validity** of an established well-Static-99R 02 Ability of a tool to correctly assess the likelihood of validated risk assessment recidivism. tool by police personnel **Additional Factors** 03 Static and dynamic factors associated with failure in a law enforcement setting. Social Sciences and Humanities Research Council of Canada Canada