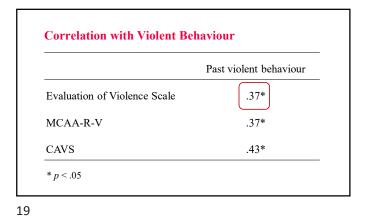

## **Attitudes in Social Psychology**

- "Degree to which a person has a favorable or unfavorable evaluation or appraisal of the behavior" (Ajzen, 1991)
- Attitudes = evaluations

| ards violence assess                    |
|-----------------------------------------|
| ntive attitudes<br>h violent behaviour? |
|                                         |