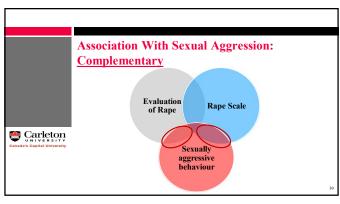

 Measuring Different Things:

 Two Factors

 Evaluation of Rape Scale items

 Scale items

|                             |                  | <i>(</i> <b>)</b>            |                   |                  |    |
|-----------------------------|------------------|------------------------------|-------------------|------------------|----|
|                             | -                | (for example<br>arts someone |                   |                  |    |
| Canada's Capital University | Very<br>negative | A bit<br>negative            | A bit<br>positive | Very<br>positive | 37 |
| 37                          |                  |                              |                   |                  |    |