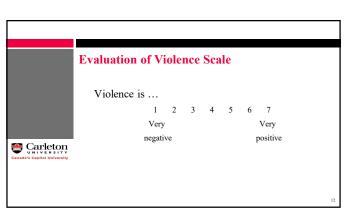

 Measuring Different Things:

 Two Factors

 Evaluation of Rape Scale items

 Scale items

|                             |                  | <i>(</i> <b>)</b>            |                   |                  |    |
|-----------------------------|------------------|------------------------------|-------------------|------------------|----|
|                             | -                | (for example<br>arts someone |                   |                  |    |
| Canada's Capital University | Very<br>negative | A bit<br>negative            | A bit<br>positive | Very<br>positive | 37 |
| 37                          |                  |                              |                   |                  |    |