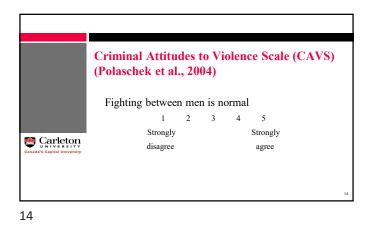

## **Attitudes in Social Psychology**

- "Degree to which a person has a favorable or unfavorable evaluation or appraisal of the behavior" (Ajzen, 1991)
- Attitudes = evaluations

| ards violence assess                    |
|-----------------------------------------|
| ntive attitudes<br>h violent behaviour? |
|                                         |