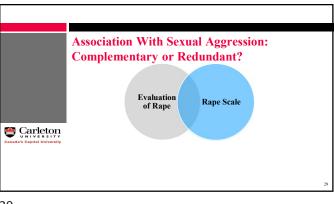

 Measuring Different Things:

 Two Factors

 Evaluation of Rape Scale items

 Scale items

|                             |                  | <i>(</i> <b>)</b>            |                   |                  |    |
|-----------------------------|------------------|------------------------------|-------------------|------------------|----|
|                             | -                | (for example<br>arts someone |                   |                  |    |
| Canada's Capital University | Very<br>negative | A bit<br>negative            | A bit<br>positive | Very<br>positive | 37 |
| 37                          |                  |                              |                   |                  |    |