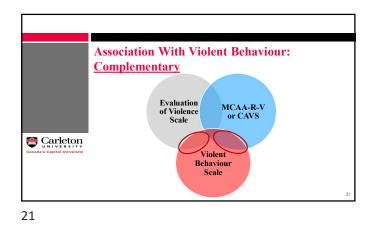

| Violent Behavio                                                                                                | ur Scale                                                                        | (VBS)                                                                                                                        |                                                                                                                |  |
|----------------------------------------------------------------------------------------------------------------|---------------------------------------------------------------------------------|------------------------------------------------------------------------------------------------------------------------------|----------------------------------------------------------------------------------------------------------------|--|
| From when you were 16 years old to today, how<br>many times have you started a physical fight<br>with someone? |                                                                                 |                                                                                                                              |                                                                                                                |  |
| Never<br>Once<br>Twice                                                                                         | 3 times<br>4 times<br>5 times                                                   | 6 times<br>7 times<br>8 times                                                                                                |                                                                                                                |  |
|                                                                                                                | 9 times or mo                                                                   | re                                                                                                                           |                                                                                                                |  |
|                                                                                                                | From when you w<br>many times have y<br>with someone?<br>Never<br>Once<br>Twice | From when you were 16 year<br>many times have you started<br>with someone?<br>Never 3 times<br>Once 4 times<br>Twice 5 times | many times have you started a physical fight<br>with someone?<br>Never 3 times 6 times<br>Once 4 times 7 times |  |

|                             | Modified Coerce<br>(Rapaport & Burkha                                                   |               | lity Scale |   |  |
|-----------------------------|-----------------------------------------------------------------------------------------|---------------|------------|---|--|
|                             | Since age 16, how many times have you touched a female's genital area against her will? |               |            |   |  |
|                             | Never                                                                                   | 3 times       | 6 times    |   |  |
| Canada's Capital University | Once                                                                                    | 4 times       | 7 times    |   |  |
|                             | Twice                                                                                   | 5 times       | 8 times    |   |  |
|                             |                                                                                         | 9 times or mo | re         |   |  |
|                             |                                                                                         |               |            | 2 |  |