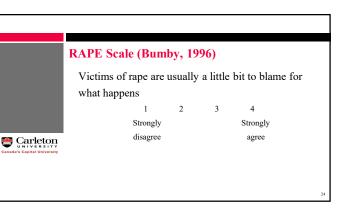

## Attitudes in Forensic Theory, Research, and Practice

- "Lots of people are out to get you"
- "A lot of times, sexual assaults are not planned . . . they just happen"
- "I see myself as a violent person"
- "Rape is unlikely to happen in the woman's own familiar neighborhood"
- "Sometimes you have to threaten people to get them to do the right thing, even if you don't like doing it"