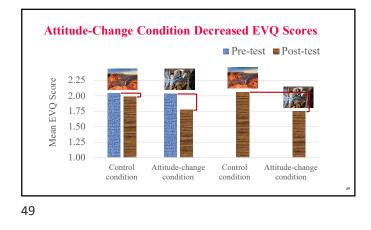

|                  |    |

|                             | You threate<br>owes you m |           | ically hurt a g | uy who    |    |
|-----------------------------|---------------------------|-----------|-----------------|-----------|----|
| Canada's Capital University | Very bad                  | A bit bad | A bit good      | Very good |    |
| 38                          |                           |           |                 | 1         | 38 |











| You hitting a guy who hurts someone you care<br>about.<br>sad |        |
|---------------------------------------------------------------|--------|
|                                                               | 43     |
|                                                               | about. |