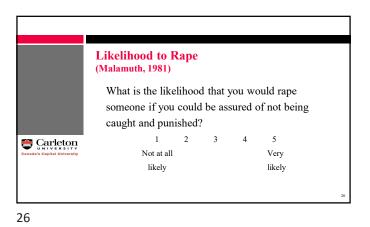

 Measuring Different Things:

 Two Factors

 Evaluation of Rape Scale items

 Scale items

|                             |                  | <i>(</i> <b>)</b>            |                   |                  |    |
|-----------------------------|------------------|------------------------------|-------------------|------------------|----|
|                             | -                | (for example<br>arts someone |                   |                  |    |
| Canada's Capital University | Very<br>negative | A bit<br>negative            | A bit<br>positive | Very<br>positive | 37 |
| 37                          |                  |                              |                   |                  |    |