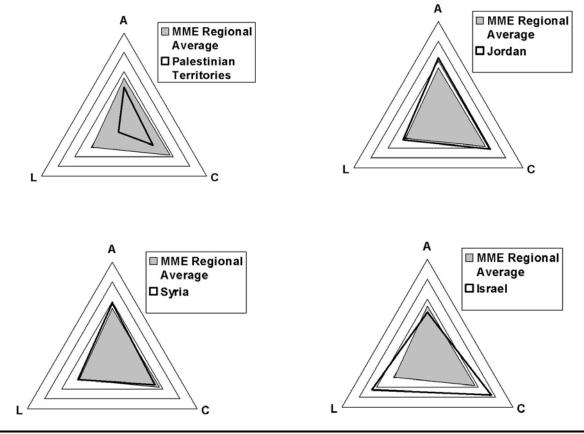

## **Regional Context:**

| Lebanon and surround    | ding region        |                                            |       |      |                             |                    |                |                          |                           |                 |                   |
|-------------------------|--------------------|--------------------------------------------|-------|------|-----------------------------|--------------------|----------------|--------------------------|---------------------------|-----------------|-------------------|
| Country                 | Fragility<br>Index | Authority<br>Legitimacy<br>Capacity Scores |       |      | Cross-<br>cutting<br>Themes | Indicator Clusters |                |                          |                           |                 |                   |
|                         |                    | A                                          | L     | с    | Gender                      | Govern-<br>ance    | Econ-<br>omics | Security<br>and<br>Crime | Human<br>Develop-<br>ment | Demo-<br>graphy | Environ-<br>nment |
| Israel                  | 4.71               | 6.39                                       | 4.52  | 3.49 | 4.51                        | 3.99               | 4.31           | 7.49                     | 2.79                      | 5.03            | 6.00              |
| Jordan                  | 5.21               | 4.70                                       | 6.79  | 4.89 | 7.21                        | 6.50               | 5.40           | 4.95                     | 4.13                      | 5.00            | 6.67              |
| Lebanon                 | 5.74               | 6.35                                       | 7.29  | 4.62 | 6.90                        | 7.78               | 5.58           | 7.34                     | 3.61                      | 5.15            | 7.07              |
| Syria                   | 5.90               | 5.21                                       | 6.97  | 5.95 | 6.40                        | 6.13               | 6.23           | 6.47                     | 5.48                      | 5.53            | 4.67              |
| Palestinian Territories | 7.41               | 6.69                                       | 10.33 | 7.50 | 8.30                        | 6.85               | 9.08           | 8.16                     | 4.78                      | 7.00            | 9.00              |