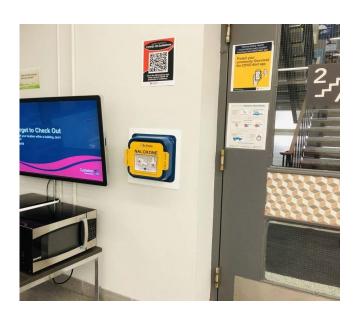

# **NALOXONE KITS ON CAMPUS**

| Naloxone Kits on Campus – Main Campus |                                                                                |                                                                                                                                                                                                                                                                                                                                                                                                                                                                                                                                                                                                                                                                                                                                                                                                                                                                                                                                                                                                                                                                                                                                                                                                                                                                                                                                                                                                                                                                                                                                                                                                                                                                                                                                                                                                                                                                                                                                                                                                                                                                                                                                |  |  |
|---------------------------------------|--------------------------------------------------------------------------------|--------------------------------------------------------------------------------------------------------------------------------------------------------------------------------------------------------------------------------------------------------------------------------------------------------------------------------------------------------------------------------------------------------------------------------------------------------------------------------------------------------------------------------------------------------------------------------------------------------------------------------------------------------------------------------------------------------------------------------------------------------------------------------------------------------------------------------------------------------------------------------------------------------------------------------------------------------------------------------------------------------------------------------------------------------------------------------------------------------------------------------------------------------------------------------------------------------------------------------------------------------------------------------------------------------------------------------------------------------------------------------------------------------------------------------------------------------------------------------------------------------------------------------------------------------------------------------------------------------------------------------------------------------------------------------------------------------------------------------------------------------------------------------------------------------------------------------------------------------------------------------------------------------------------------------------------------------------------------------------------------------------------------------------------------------------------------------------------------------------------------------|--|--|
| Building                              | Location                                                                       |                                                                                                                                                                                                                                                                                                                                                                                                                                                                                                                                                                                                                                                                                                                                                                                                                                                                                                                                                                                                                                                                                                                                                                                                                                                                                                                                                                                                                                                                                                                                                                                                                                                                                                                                                                                                                                                                                                                                                                                                                                                                                                                                |  |  |
| Southam<br>Hall                       | Located outside of Theatre B in the lobby.                                     |                                                                                                                                                                                                                                                                                                                                                                                                                                                                                                                                                                                                                                                                                                                                                                                                                                                                                                                                                                                                                                                                                                                                                                                                                                                                                                                                                                                                                                                                                                                                                                                                                                                                                                                                                                                                                                                                                                                                                                                                                                                                                                                                |  |  |
| Tory<br>Building                      | 3 <sup>rd</sup> Floor  Located to the left of the Egg, beside the AED cabinet. | TOWNS AND THE PARTY OF THE PART |  |  |