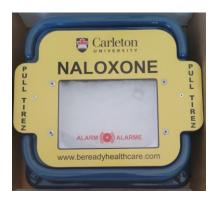

the effects of an opioid overdose. It's administered through the affected person's nose in the form of a nasal spray. These kits are available for anyone in the community to use and are alarmed so that others in the area are notified. Campus Safety Services should be contacted to provide further assistance and can be reached at 613-520-4444 or extension 4444 from a

campus phone. As per safety protocols, Emergency Medical Services must also be contacted upon the use of a naloxone kit.

Carleton University has installed 19 naloxone boxes across campus, with each box containing two doses of naloxone nasal spray.

In addition to the naloxone kits installed throughout campus, Carleton also provides training sessions and naloxone nasal kits. For more information or to register please visit:





The Good Samaritan Drug Overdose Act provides some legal protections for those individuals who experience or witness an overdose and call emergency services for help/assistance.

The act applies to those seeking emergency assistance during an overdose, including the individual experiencing an overdose. The Act protects the person who seeks help, whether they stay or leave the scene before help arrives. The Act also protects anyone else who is at the scene when help arrives.

Additional information on the *Good Samaritan Drug Overdose Act* can be located here:

https://www.canada.ca/en/health-canada/services/opioids/about-good-samaritan-drug-overdose-act.html

Drug overdoses could happen with others around. Staying at the scene is important to help save the life of the person experiencing