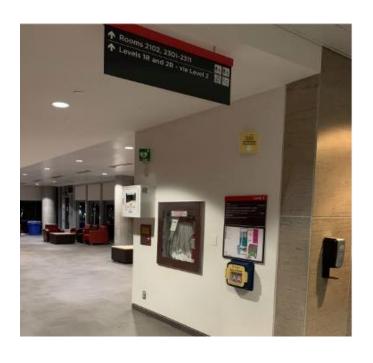

#### 2<sup>nd</sup> Floor

Located directly inside entryway facing University Centre.

Office of Risk Management Environmental Health & Safety

| Naloxone Kits on Campus – Main Campus |                                                                                                                 |          |  |  |
|---------------------------------------|-----------------------------------------------------------------------------------------------------------------|----------|--|--|
| Building                              | Location                                                                                                        |          |  |  |
| CTTC<br>Building                      | 2 <sup>nd</sup> Floor  Located directly outside of Health Services, near the fire hose cabinet and AED cabinet. | NALOZONE |  |  |
| MacOdrum<br>Library                   | 2 <sup>nd</sup> Floor  Located in the lobby between Stairwell A and the Help Desk.                              |          |  |  |