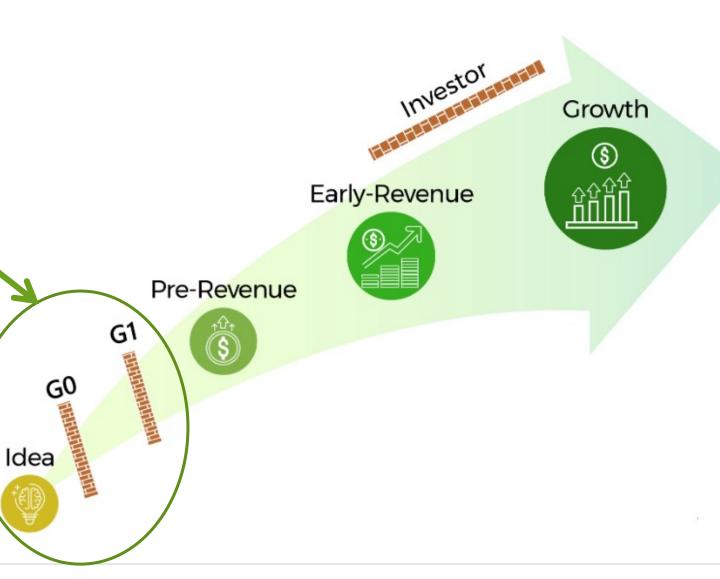

### Opportunity review

 Opportunity review is the starting point

This is how G0 and G1 are implemented

### Opportunity review

- Presentation: 10-minutes+ 5 minutes of Q&A
- Closed door reviewers only
- Reviewers are from the business community

   diverse skills and perspectives
- Assessments include scoring and written feedback
   we use this to assess G0/G1
- Report with results sent to founders within 48 hours