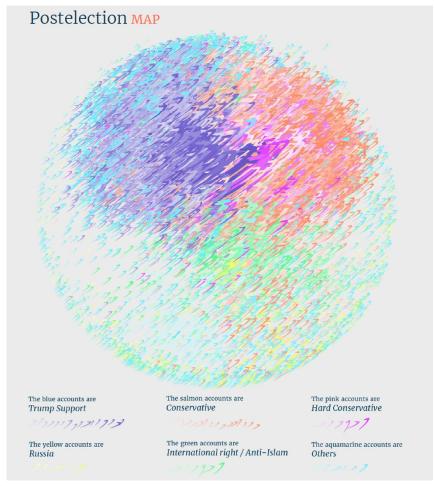

ience
- Machines that work and react like humans
- Borrow human characteristics and apply them
- Recognition >> Learning >> Planning >> Problem solving



# how does ARTIFICIAL INTELLIGENCE work?



- Building up concepts of the thing they manipulate or work with
- Storing concepts as chunk of data
- Function similar to human brain
- These data are frequently updated

### types of ARTIFICIAL INTELLIGENCE



#### ARTIFICIAL INTELLIGENCE + **FLECTIONS**



**SOCIAL MEDIA MANIPULATION** 





**CYBERATTACKS** 



**DEEPFAKE** 

## types of ACTORS



**TROLL** fully human



**CYBORG**automated, with some human curation/posting



**BOT** fully automated

## **BOT** typology





### Political Bots #MAGA





9 FEB 2019 11 FEB 2019

# Fake news & disinformation on Twitter –US Election 2016





## Disinformation & social bots In French Presidential Election 2017



## .... what's next?









#### Artificial Intelligence, **Democracy and Your Election**

L'intelligence artificielle, la démocratie et votre élection

February 25, 2019 / le 25 février 2019