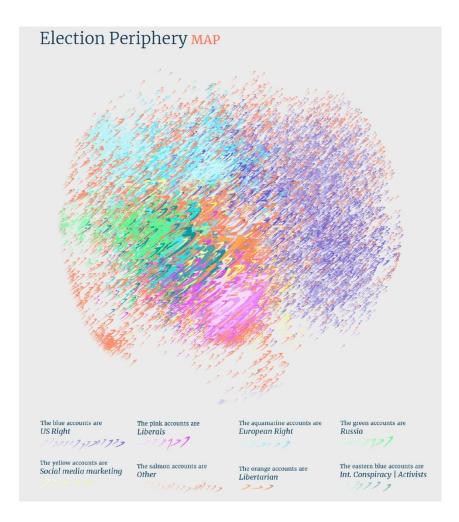

science
- Machines that work and react like humans
- Borrow human characteristics and apply them
- Recognition >> Learning >> Planning >> Problem solving



# how does ARTIFICIAL INTELLIGENCE work?



- Building up concepts of the thing they manipulate or work with
- Storing concepts as chunk of data
- Function similar to human brain
- These data are frequently updated

### types of ARTIFICIAL INTELLIGENCE



#### ARTIFICIAL INTELLIGENCE + **FLECTIONS**



**SOCIAL MEDIA MANIPULATION** 





**CYBERATTACKS** 



**DEEPFAKE** 

## types of ACTORS



**TROLL** fully human



**CYBORG**automated, with some human curation/posting



**BOT** fully automated

## **BOT** typology





### Political Bots #MAGA





9 FEB 2019 11 FEB 2019

# Fake news & disinformation on Twitter –US Election 2016





## Disinformation & social bots In French Presidential Election 2017



## .... what's next?









#### Artificial Intelligence, **Democracy and Your Election**

L'intelligence artificielle, la démocratie et votre élection

February 25, 2019 / le 25 février 2019