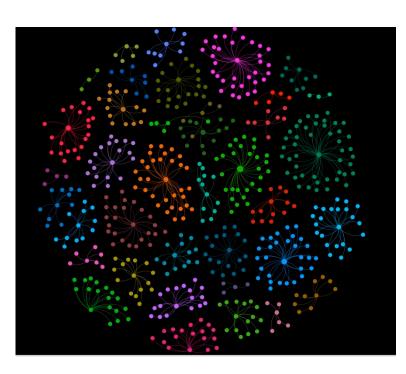

r in Digital Media & Global Network Society
Carleton University

#### what is ARTIFICIAL INTELLIGENCE

?

- Computer science
- Machines that work and react like humans
- Borrow human characteristics and apply them
- Recognition >> Learning >> Planning >> Problem solving



# how does ARTIFICIAL INTELLIGENCE work?



- Building up concepts of the thing they manipulate or work with
- Storing concepts as chunk of data
- Function similar to human brain
- These data are frequently updated

### types of ARTIFICIAL INTELLIGENCE



#### ARTIFICIAL INTELLIGENCE + **FLECTIONS**



**SOCIAL MEDIA MANIPULATION** 





**CYBERATTACKS** 



**DEEPFAKE** 

## types of ACTORS



**TROLL** fully human



**CYBORG**automated, with some human curation/posting



**BOT** fully automated

## **BOT** typology





### Political Bots #MAGA





9 FEB 2019 11 FEB 2019

# Fake news & disinformation on Twitter –US Election 2016





## Disinformation & social bots In French Presidential Election 2017



## .... what's next?









#### Artificial Intelligence, **Democracy and Your Election**

L'intelligence artificielle, la démocratie et votre élection

February 25, 2019 / le 25 février 2019