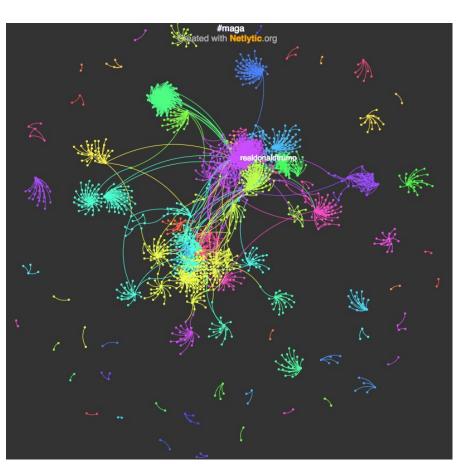

twork Society
Carleton University

#### what is ARTIFICIAL INTELLIGENCE

?

- Computer science
- Machines that work and react like humans
- Borrow human characteristics and apply them
- Recognition >> Learning >> Planning >> Problem solving



# how does ARTIFICIAL INTELLIGENCE work?



- Building up concepts of the thing they manipulate or work with
- Storing concepts as chunk of data
- Function similar to human brain
- These data are frequently updated

### types of ARTIFICIAL INTELLIGENCE



#### ARTIFICIAL INTELLIGENCE + **FLECTIONS**



**SOCIAL MEDIA MANIPULATION** 





**CYBERATTACKS** 



**DEEPFAKE** 

## types of ACTORS



**TROLL** fully human



**CYBORG**automated, with some human curation/posting



**BOT** fully automated

## **BOT** typology





### Political Bots #MAGA





9 FEB 2019 11 FEB 2019

# Fake news & disinformation on Twitter –US Election 2016





## Disinformation & social bots In French Presidential Election 2017



## .... what's next?









#### Artificial Intelligence, **Democracy and Your Election**

L'intelligence artificielle, la démocratie et votre élection

February 25, 2019 / le 25 février 2019