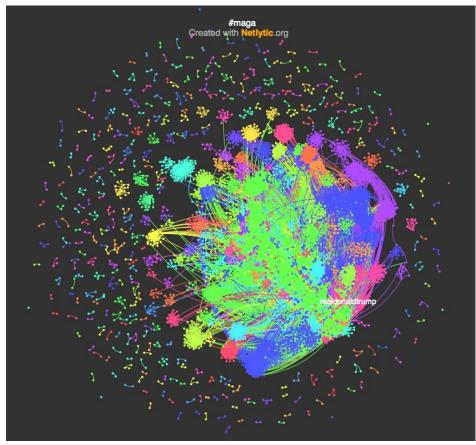

ork Society
Carleton University

#### what is ARTIFICIAL INTELLIGENCE

?

- Computer science
- Machines that work and react like humans
- Borrow human characteristics and apply them
- Recognition >> Learning >> Planning >> Problem solving



# how does ARTIFICIAL INTELLIGENCE work?



- Building up concepts of the thing they manipulate or work with
- Storing concepts as chunk of data
- Function similar to human brain
- These data are frequently updated

### types of ARTIFICIAL INTELLIGENCE



#### ARTIFICIAL INTELLIGENCE + **FLECTIONS**



**SOCIAL MEDIA MANIPULATION** 





**CYBERATTACKS** 



**DEEPFAKE** 

## types of ACTORS



**TROLL** fully human



**CYBORG**automated, with some human curation/posting



**BOT** fully automated

## **BOT** typology





### Political Bots #MAGA





9 FEB 2019 11 FEB 2019

# Fake news & disinformation on Twitter –US Election 2016





## Disinformation & social bots In French Presidential Election 2017



## .... what's next?









#### Artificial Intelligence, **Democracy and Your Election**

L'intelligence artificielle, la démocratie et votre élection

February 25, 2019 / le 25 février 2019