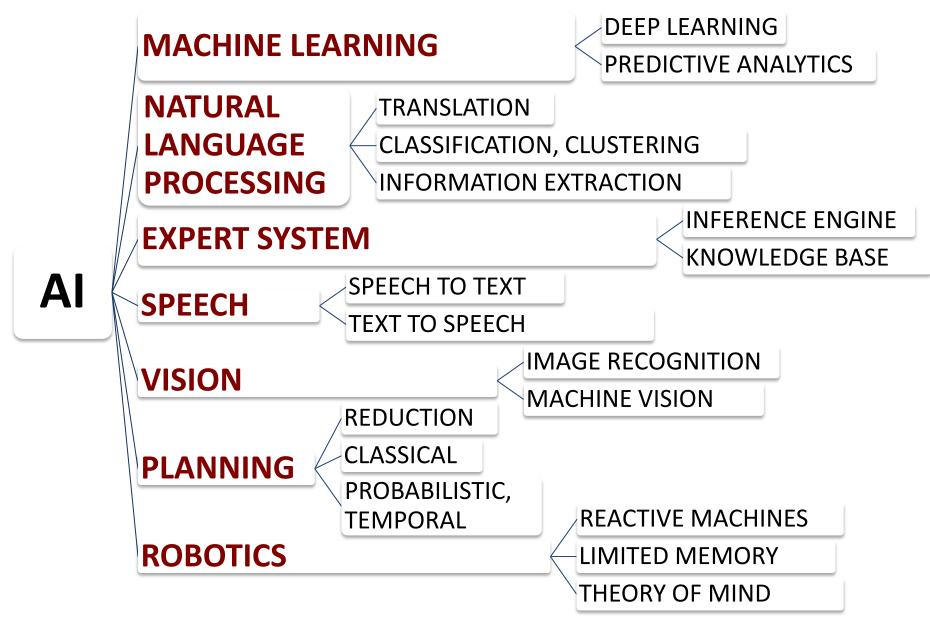

#### Artificial Intelligence, **Democracy and Your Election**

L'intelligence artificielle, la démocratie et votre élection

February 25, 2019 / le 25 février 2019















### ARTIFICIAL INTELLIGENCE & ELECTORAL POLITICS MERLYNA LIM

Canada Research Chair in Digital Media & Global Network Society
Carleton University

#### what is ARTIFICIAL INTELLIGENCE

?

- Computer science
- Machines that work and react like humans
- Borrow human characteristics and apply them
- Recognition >> Learning >> Planning >> Problem solving



# how does ARTIFICIAL INTELLIGENCE work?



- Building up concepts of the thing they manipulate or work with
- Storing concepts as chunk of data
- Function similar to human brain
- These data are frequently updated

### types of ARTIFICIAL INTELLIGENCE



#### ARTIFICIAL INTELLIGENCE + **FLECTIONS**



**SOCIAL MEDIA MANIPULATION** 





**CYBERATTACKS** 



**DEEPFAKE** 

## types of ACTORS



**TROLL** fully human



**CYBORG**automated, with some human curation/posting



**BOT** fully automated

## **BOT** typology





### Political Bots #MAGA





9 FEB 2019 11 FEB 2019

# Fake news & disinformation on Twitter –US Election 2016





## Disinformation & social bots In French Presidential Election 2017



## .... what's next?









#### Artificial Intelligence, **Democracy and Your Election**

L'intelligence artificielle, la démocratie et votre élection

February 25, 2019 / le 25 février 2019