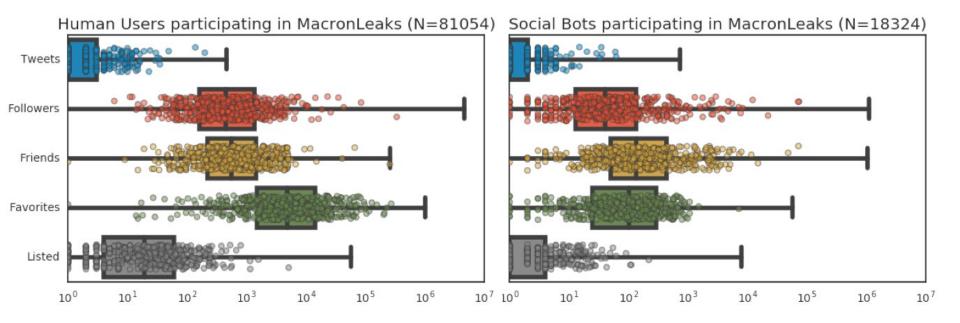

ristics and apply them
- Recognition >> Learning >> Planning >> Problem solving



# how does ARTIFICIAL INTELLIGENCE work?



- Building up concepts of the thing they manipulate or work with
- Storing concepts as chunk of data
- Function similar to human brain
- These data are frequently updated

### types of ARTIFICIAL INTELLIGENCE



#### ARTIFICIAL INTELLIGENCE + **FLECTIONS**



**SOCIAL MEDIA MANIPULATION** 





**CYBERATTACKS** 



**DEEPFAKE** 

## types of ACTORS



**TROLL** fully human



**CYBORG**automated, with some human curation/posting



**BOT** fully automated

## **BOT** typology





### Political Bots #MAGA





9 FEB 2019 11 FEB 2019

# Fake news & disinformation on Twitter –US Election 2016





## Disinformation & social bots In French Presidential Election 2017



## .... what's next?









#### Artificial Intelligence, **Democracy and Your Election**

L'intelligence artificielle, la démocratie et votre élection

February 25, 2019 / le 25 février 2019