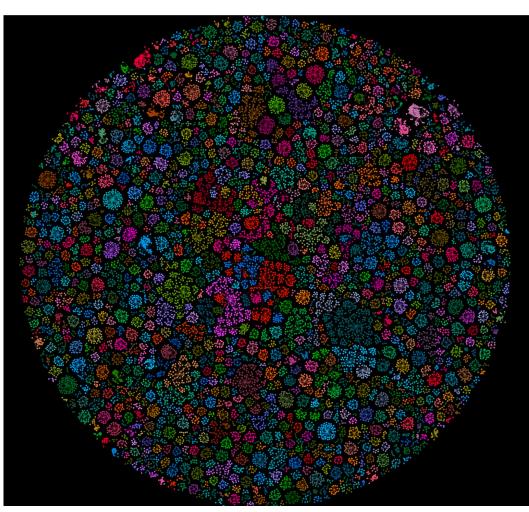

in Digital Media & Global Network Society
Carleton University

#### what is ARTIFICIAL INTELLIGENCE

?

- Computer science
- Machines that work and react like humans
- Borrow human characteristics and apply them
- Recognition >> Learning >> Planning >> Problem solving



# how does ARTIFICIAL INTELLIGENCE work?



- Building up concepts of the thing they manipulate or work with
- Storing concepts as chunk of data
- Function similar to human brain
- These data are frequently updated

### types of ARTIFICIAL INTELLIGENCE



#### ARTIFICIAL INTELLIGENCE + **FLECTIONS**



**SOCIAL MEDIA MANIPULATION** 





**CYBERATTACKS** 



**DEEPFAKE** 

## types of ACTORS



**TROLL** fully human



**CYBORG**automated, with some human curation/posting



**BOT** fully automated

## **BOT** typology





### Political Bots #MAGA





9 FEB 2019 11 FEB 2019

# Fake news & disinformation on Twitter –US Election 2016





## Disinformation & social bots In French Presidential Election 2017



## .... what's next?









#### Artificial Intelligence, **Democracy and Your Election**

L'intelligence artificielle, la démocratie et votre élection

February 25, 2019 / le 25 février 2019