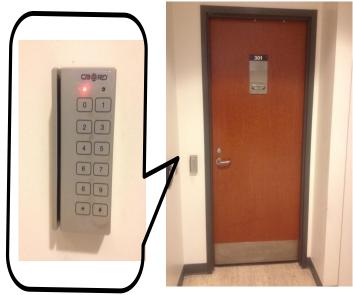

## Reader Instructions (Tap, Swipe & PIN Readers)

- Tap or Swipe your Campus Card with the magnetic stripe facing the keypad
- 2) Wait for the alternating Red and Green lights to flash
- 3) Enter your 4-digit PIN code and then the # key
- 4) If the green light appears, the door will unlock
- 5) If the red light appears, the door remains locked
- 6) Follow Step 1 for Swipe-Only Readers
- 7) Automatic Scheduled Doors: Override to lock with a single swipe, unlock with a double-swipe.