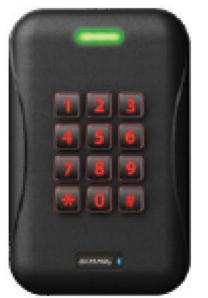

## Reader Instructions (Tap, Swipe & PIN Readers)

- Tap or Swipe your Campus Card with the magnetic stripe facing the keypad
- 2) Wait for the alternating Red and Green lights to flash
- 3) Enter your 4-digit PIN code and then the # key
- 4) If the green light appears, the door will unlock
- 5) If the red light appears, the door remains locked
- 6) Follow Step 1 for Swipe-Only Readers
- 7) Automatic Scheduled Doors: Override to lock with a single swipe, unlock with a double-swipe.