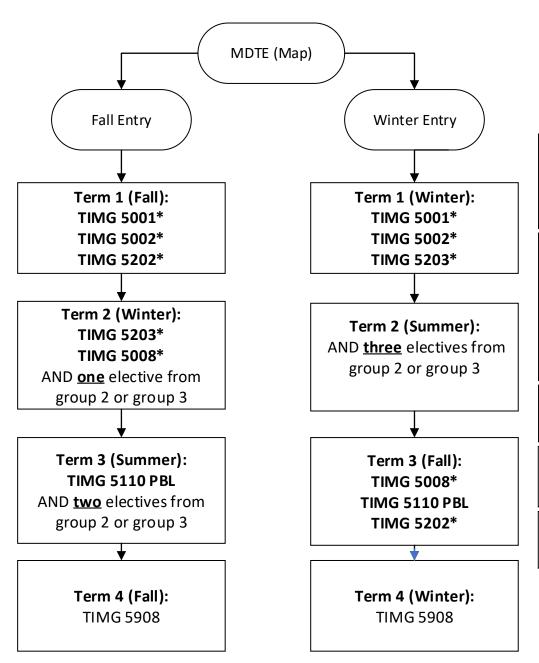

MDTE Degree Requirements

The MDTE Degree Requirements consist of a total of 5.5 credits.

- 2.5 compulsory credts (noted with a \*),
- 1.0 credits in approved TIMG coures (see group 2 below),
- 1.0 credit in approved engineering, business, or science courses (see group 3 below).
- 1.0 credit in TIMG project course

## 1. 2.5 Credits (Compulsory) \*

**TIMG 5001\*** - Principles of Technology Innovation Management

TIMG 5002\* - Technology Entrepreneurship

TIMG 5008\* - Foundations of Digital Transformation & Entrepreneurship

**TIMG 5202\*** - Moving Digital Transformation & Entrepreneurship Research into Business Practices

TIMG 5203\* - Cross Border Businesses & Digital Innovation

## 2. 1.0 credit in approved TIMG courses

- a. Any two TIMG courses can count as electives.
- **3.** <u>1.0 credit in</u> engineering, business, or science
  - a. TIMG 5110 Project Based Learning (PBL)
  - b. And any other relevant TIMG course.

## 4. <u>1.0 credit in</u>

TIMG 5908 - MDTE Project