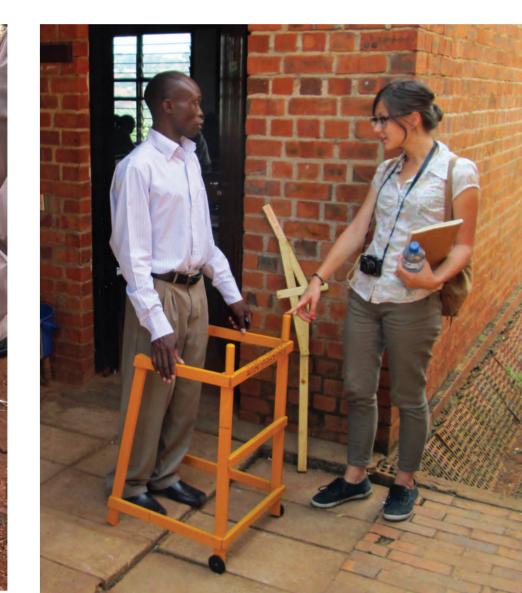

## BRIDGING THE GAP BETWEEN CULTURAL CONTEXTS

PROJECT DEVELOPMENT THROUGH CROSS-CULTURAL COMMUNICATION

RESEARCH & VISUALIZE A UGANDAN WALKER

**COLLABORATE WITH A** LOCAL MANUFACTURER

SHARE STORIES & SHARE LEARNING

A detailed drawing of the design is sent to a manufacturer in Uganda and built for testing.

Local users test and provide meaningful feedback which helps shape the final design.