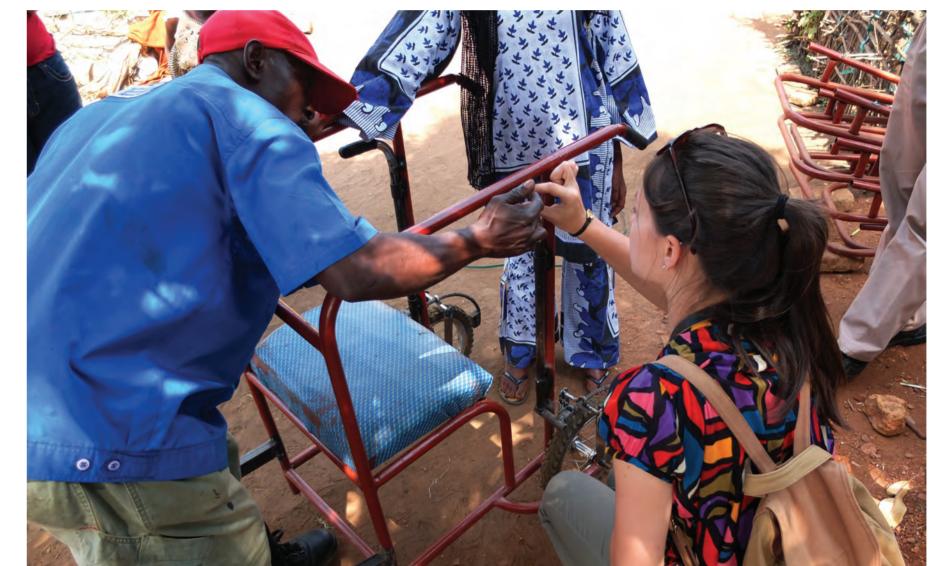

## BRIDGING THE GAP BETWEEN CULTURAL CONTEXTS

PROJECT DEVELOPMENT THROUGH CROSS-CULTURAL COMMUNICATION

RESEARCH & VISUALIZE A UGANDAN WALKER

**COLLABORATE WITH A** LOCAL MANUFACTURER

SHARE STORIES & SHARE LEARNING

A detailed drawing of the design is sent to a manufacturer in Uganda and built for testing.

Local users test and provide meaningful feedback which helps shape the final design.