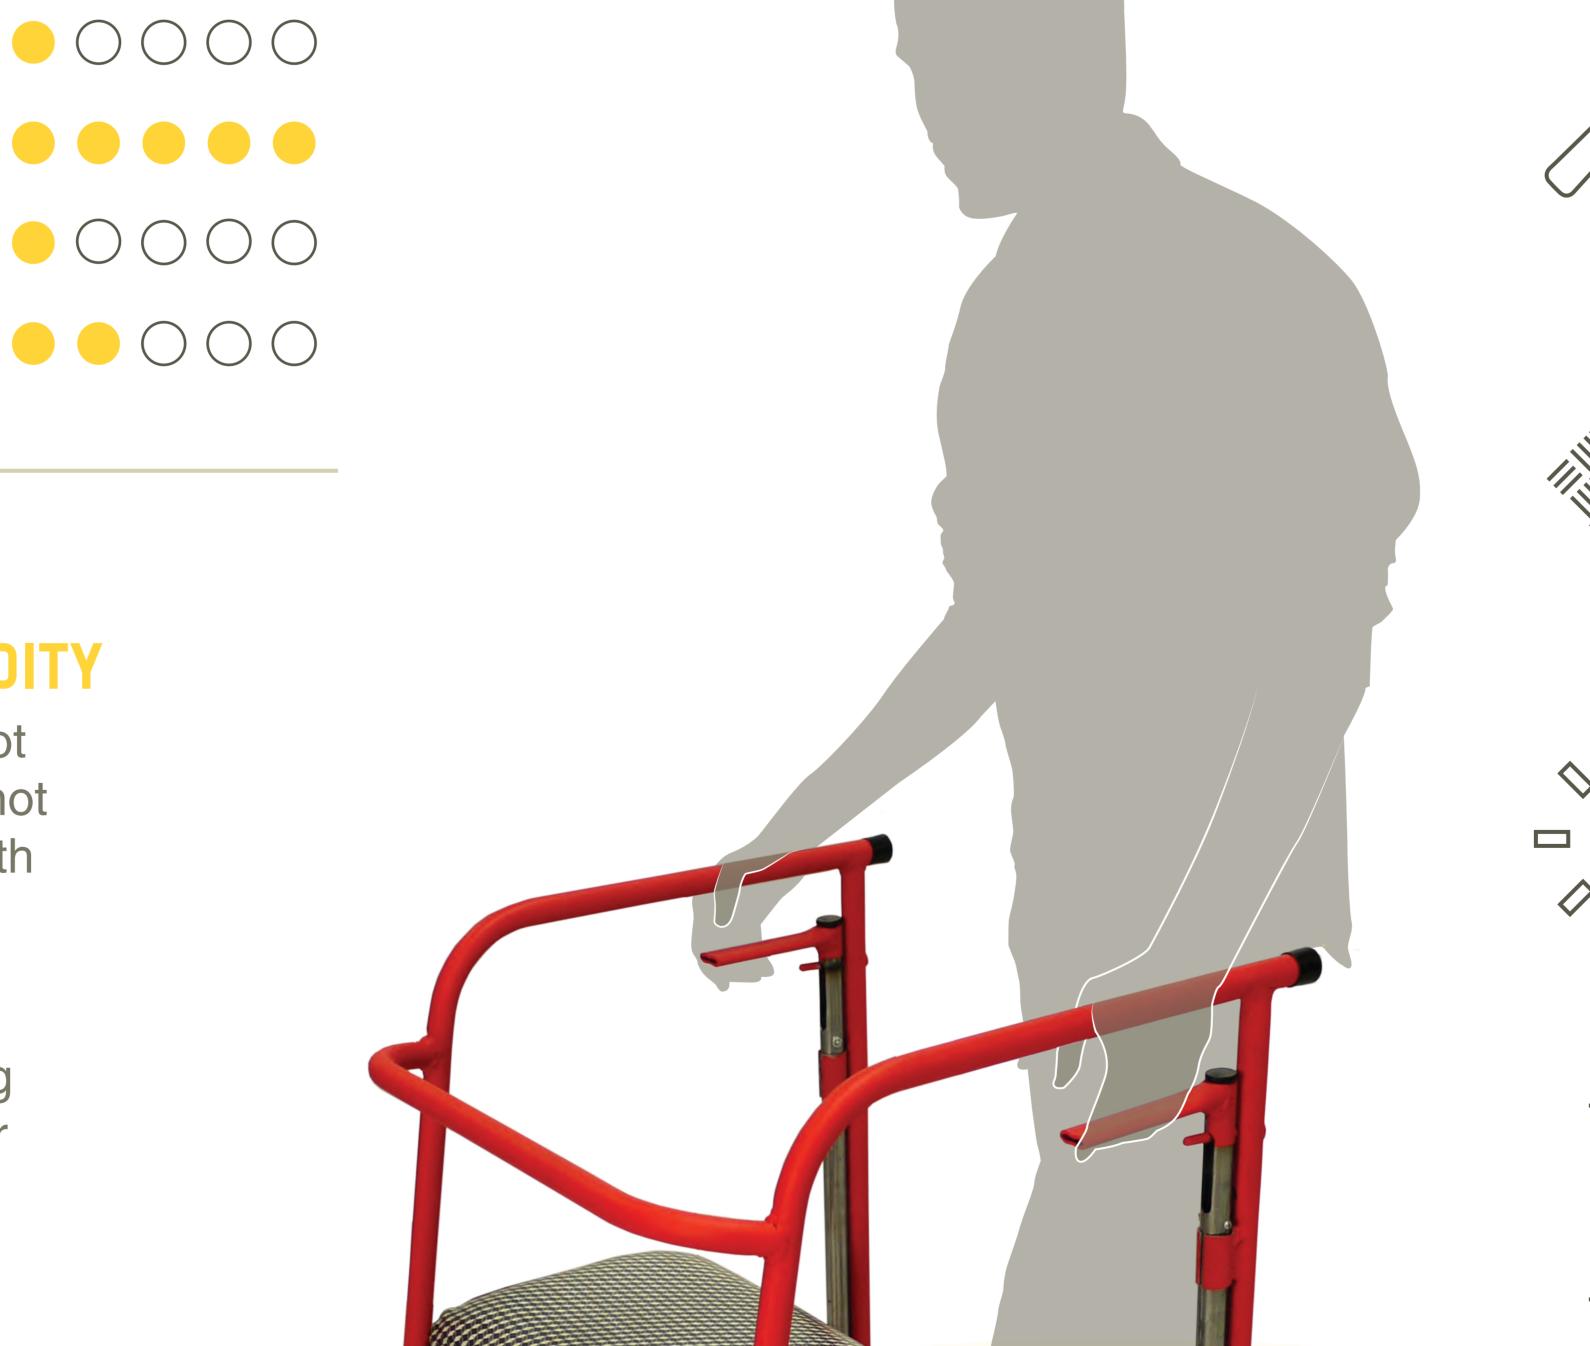

## STRUCTURAL RIGIDITY

The frame design is not collapsible so it does not compromise its strength

## **USER FITTED**